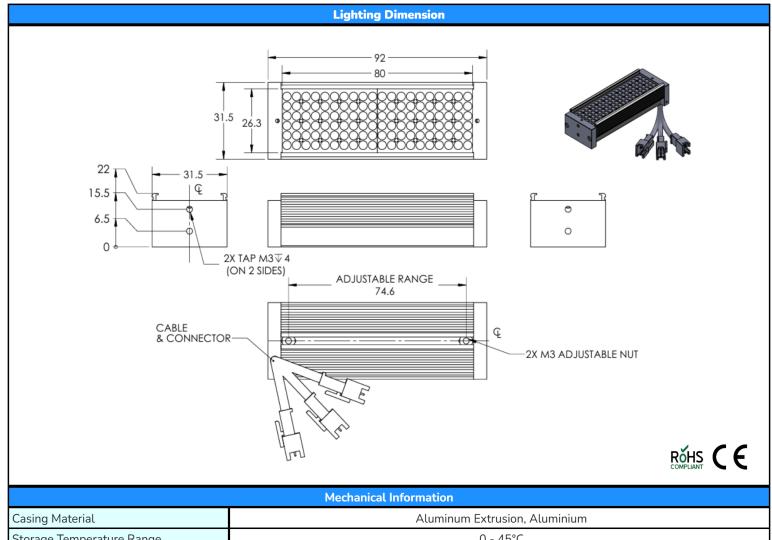

| Mechanical Information    |                               |  |  |  |  |
|---------------------------|-------------------------------|--|--|--|--|
| Casing Material           | Aluminum Extrusion, Aluminium |  |  |  |  |
| Storage Temperature Range | 0 - 45°C                      |  |  |  |  |
| Storage Humidity Range    | 20 - 85%                      |  |  |  |  |
| Weight                    | 100g                          |  |  |  |  |
| Width / Inner Diameter    | 31.5mm                        |  |  |  |  |
| Length / Outer Diameter   | 92mm                          |  |  |  |  |
| Height / Thickness        | 22mm                          |  |  |  |  |